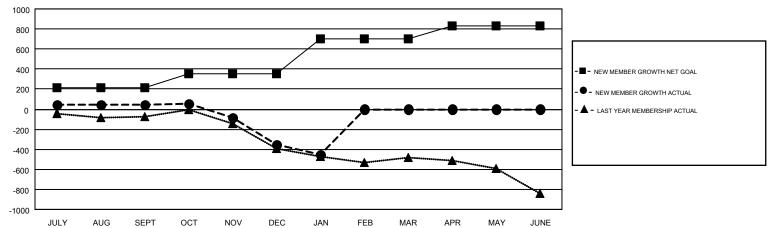

## GOALS AND ACTUAL MEMBERS CUMULATIVE

| DROPPED CLUBS: 4  DROPPED MEMBERS                                           |     | 592 CLUBS OF 1224 ADDED 1 OR MORE<br>NEW MEMBERS | GENDER DISTF<br>MALE<br>FEMALE     | (() |       |
|-----------------------------------------------------------------------------|-----|--------------------------------------------------|------------------------------------|-----|-------|
| DECEASED                                                                    | 193 | CLICK HERE FOR CUMULATIVE                        | TOTAL FAMILY UNIT MEMBERS          |     | 4,540 |
| CLUB CANCELLED       12         OTHER       1,796         TOTAL       2,001 |     | MEMBERSHIP DATA                                  | FAMILY MEMBERS PAYING HALF<br>DUES |     | 2,297 |

## GMT MONTHLY MEMBERSHIP PROGRESS REPORT

Results as of: 1/31/2017

**LOCATION: AUSTRALIA** 

Multiple District 201

GMT: WAYNE OAKES GMT CA 7

| Clubs         |               |             |               | Members               |                                                                |                                                              |                                                    |  |
|---------------|---------------|-------------|---------------|-----------------------|----------------------------------------------------------------|--------------------------------------------------------------|----------------------------------------------------|--|
|               | RESULTS FOR   | R 2016-2017 |               | RESULTS FOR 2016-2017 |                                                                |                                                              |                                                    |  |
| QUARTER       | NEW CLUB GOAL | NEW CLUBS   | DROPPED CLUBS | QUARTER               | NEW MEMBER GROWTH<br>NET GOAL (not reinstated<br>or transfers) | NEW MEMBER<br>GROWTH ACTUAL (not<br>reinstated or transfers) | DROPPED<br>MEMBERS ACTUAL<br>(including transfers) |  |
| JULY/AUG/SEPT | 3             | 1           | 1             | JULY/AUG/SEPT         | 212                                                            | 821                                                          | 779                                                |  |
| OCT/NOV/DEC   | 6             | 1           | 2             | OCT/NOV/DEC           | 144                                                            | 582                                                          | 978                                                |  |
| JAN/FEB/MAR   | 10            | 0           | 1             | JAN/FEB/MAR           | 350                                                            | 147                                                          | 244                                                |  |
| APR/MAY/JUNE  | 7             | 0           | 0             | APR/MAY/JUNE          | 125                                                            | 0                                                            | 0                                                  |  |