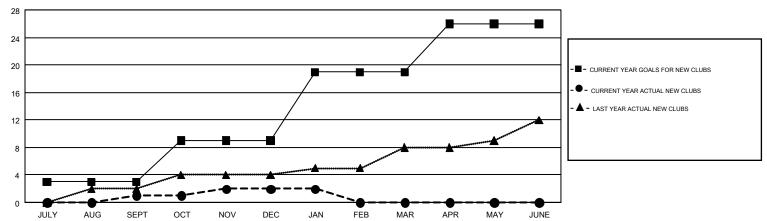

## GOALS AND ACTUAL NEW CLUBS CUMULATIVE

## GMT MONTHLY MEMBERSHIP PROGRESS REPORT

Results as of: 1/31/2017

**LOCATION: AUSTRALIA** 

Multiple District 201

GMT: WAYNE OAKES GMT CA 7

| Clubs         |               |             |               | Members               |                                                                |                                                              |                                                    |  |
|---------------|---------------|-------------|---------------|-----------------------|----------------------------------------------------------------|--------------------------------------------------------------|----------------------------------------------------|--|
|               | RESULTS FOR   | R 2016-2017 |               | RESULTS FOR 2016-2017 |                                                                |                                                              |                                                    |  |
| QUARTER       | NEW CLUB GOAL | NEW CLUBS   | DROPPED CLUBS | QUARTER               | NEW MEMBER GROWTH<br>NET GOAL (not reinstated<br>or transfers) | NEW MEMBER<br>GROWTH ACTUAL (not<br>reinstated or transfers) | DROPPED<br>MEMBERS ACTUAL<br>(including transfers) |  |
| JULY/AUG/SEPT | 3             | 1           | 1             | JULY/AUG/SEPT         | 212                                                            | 821                                                          | 779                                                |  |
| OCT/NOV/DEC   | 6             | 1           | 2             | OCT/NOV/DEC           | 144                                                            | 582                                                          | 978                                                |  |
| JAN/FEB/MAR   | 10            | 0           | 1             | JAN/FEB/MAR           | 350                                                            | 147                                                          | 244                                                |  |
| APR/MAY/JUNE  | 7             | 0           | 0             | APR/MAY/JUNE          | 125                                                            | 0                                                            | 0                                                  |  |